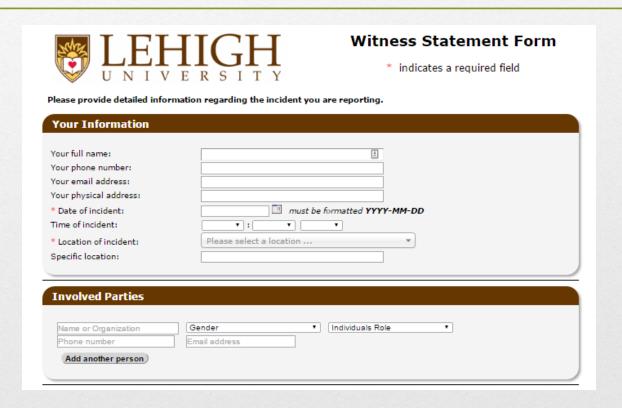

(lehigh.edu/go/witnessform)

- Witness Form / Statement Form
  - Prior to using this form we had a paper statement form that caused numerous problems. Using this form has increased our ability to get accurate, legible, statements from involved parties. It helps us to streamline investigations that can be complex (e.g. Hazing, Sexual Misconduct).
    - Added benefit of having a hard copy to send to students for review in investigations.