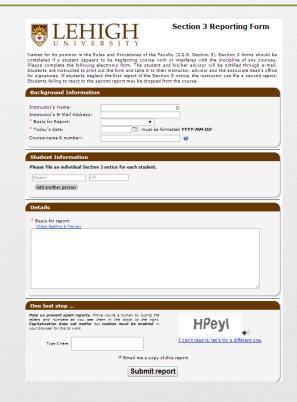

#### Incident Report Example 1 (lehigh.edu/go/section3)

- Section "3" Reporting
  - A section 3 is a report filed by a faculty member when a student is under-performing. When a Section 3 is filed, the student is required to have the faculty member sign it and then return the signed form to our academic support office (thereby forcing communication). Failure to do so will result in the student being dropped from the class.