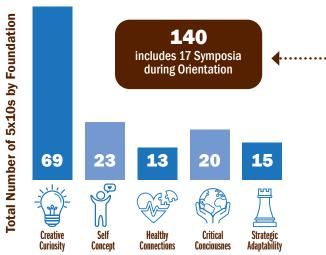

# 5×10 ASSESSMENT INSIGHT 2023



4

The 5x10, which reads as the five by ten, is a programming series open to all Lehigh students with a specific focus on first-year students and their connection to Lehigh. All first-year students are expected to attend five programs during the first ten weeks of the semester in at least three of the Five Foundations of bLUeprint (they could attend one program or event that addresses each of the Five Foundations). Students will have a wide variety of programs to help them make their selections.

## TOTAL NUMBER OF 5X10s ....



### TOTAL 5X10 PROGRAM ATTENDANCE



### **5X10S HOSTED BY:**



## NUMBER OF PROGRAMS PER WEEK 16 13 13 13 15 11 13 13

7

# Week<sup>1</sup> Week<sup>2</sup> Week<sup>3</sup> Week<sup>4</sup> Week<sup>5</sup> Week<sup>6</sup> Week<sup>1</sup> Week<sup>6</sup> Week<sup>9</sup> Week<sup>1</sup> NUMBER OF PROGRAMS PER DAY OF

| WEEK      |    |
|-----------|----|
| SUNDAY    | 3  |
| Monday    | 7  |
| TUESDAY   | 28 |
| WEDNESDAY | 41 |
| THURSDAY  | 26 |
| FRIDAY    | 16 |
| SATURDAY  | 2  |

# TIMING OF PROGRAMS 8AM-12PM 12PM-4PM 30 4PM-8PM 90

\*Not including the 17 Symposia

### **ASESSMENT HIGHLIGHTS**

### Why did students choose particular 5x10s?

- **79%** It sounded Interesting
- **70%** To fulfill the 5x10 requirements
- **51%** Time/Date/Location were convenient
- **32%** My f