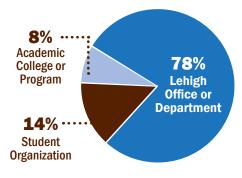

# 5×10 ASSESSMENT INSIGHT 2023



4

The 5x10, which reads as the five by ten, is a programming series open to all Lehigh students with a specific focus on first-year students and their connection to Lehigh. All first-year students are expected to attend five programs during the first ten weeks of the semester in at least three of the Five Foundations of bLUeprint (they could attend one program or event that addresses each of the Five Foundations). Students will have a wide variety of programs to help them make their selections.

## TOTAL NUMBER OF 5X10s ....



### TOTAL 5X10 PROGRAM ATTENDANCE



### **5X10S HOSTED BY:**



## NUMBER OF PROGRAMS PER WEEK 16 13 13 13 15 11 13 13

7

# Week<sup>1</sup> Week<sup>2</sup> Week<sup>3</sup> Week<sup>4</sup> Week<sup>5</sup> Week<sup>6</sup> Week<sup>1</sup> Week<sup>6</sup> Week<sup>9</sup> Week<sup>1</sup> NUMBER OF PROGRAMS PER DAY OF

| WEEK      |    |
|-----------|----|
| SUNDAY    | 3  |
| Monday    | 7  |
| TUESDAY   | 28 |
| WEDNESDAY | 41 |
| THURSDAY  | 26 |
| FRIDAY    | 16 |
| SATURDAY  | 2  |

# TIMING OF PROGRAMS 8AM-12PM 12PM-4PM 30 4PM-8PM 90

\*Not including the 17 Symposia

### **ASESSMENT HIGHLIGHTS**

### Why did students choose particular 5x10s?

- **79%** It sounded Interesting
- **70%** To fulfill the 5x10 requirements
- **51%** Time/Date/Location were convenient
- **32%** My friends were also attending

#### 89%

Students report having a be