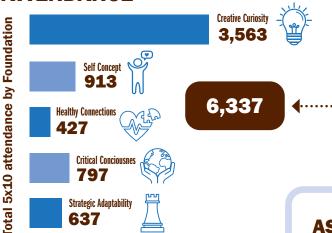

# 5×10 ASSESSMENT INSIGHT 2023



4

The 5x10, which reads as the five by ten, is a programming series open to all Lehigh students with a specific focus on first-year students and their connection to Lehigh. All first-year students are expected to attend five programs during the first ten weeks of the semester in at least three of the Five Foundations of bLUeprint (they could attend one program or event that addresses each of the Five Foundations). Students will have a wide variety of programs to help them make their selections.

## TOTAL NUMBER OF 5X10s ....



### TOTAL 5X10 PROGRAM ATTENDANCE



### **5X10S HOSTED BY:**



## NUMBER OF PROGRAMS PER WEEK 16 13 13 13 15 11 13 13

7

# Week<sup>1</sup> Week<sup>2</sup> Week<sup>3</sup> Week<sup>4</sup> Week<sup>5</sup> Week<sup>6</sup> Week<sup>1</sup> Week<sup>6</sup> Week<sup>9</sup> Week<sup>1</sup> NUMBER OF PROGRAMS PER DAY OF

| WEEK      |    |
|-----------|----|
| SUNDAY    | 3  |
| Monday    | 7  |
| TUESDAY   | 28 |
| WEDNESDAY | 41 |
| THURSDAY  | 26 |
| FRIDAY    | 16 |
| SATURDAY  | 2  |

# TIMING OF PROGRAMS 8AM-12PM 12PM-4PM 30 4PM-8PM 90

\*Not including the 17 Symposia

### **ASESSMENT HIGHLIGHTS**

### Why did students choose particular 5x10s?

- **79%** It sounded Interesting
- **70%** To fulfill the 5x10 requirements
- **51%** Time/Date/Location were convenient
- **32%** My friends were also attending

#### 89%